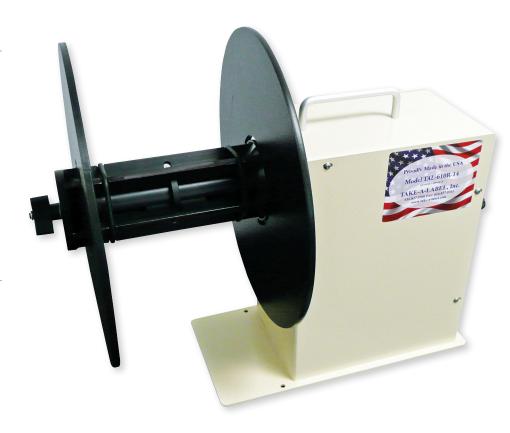

## MODEL TAL-610R

Rewinder

## **Providing Economical Solutions in Label Rewinding**

TAL-610R will work with almost any label printer. Automatically winding up label stock as it is provided. The unit features a 3" expandable core. Allowing the operator to quickly and easily change rolls.

The TAL-610R can also be used as a stand alone rewind system for rewinding pre-printed labels when used in conjunction with the TAL-100HD unwind stand. Using a solid state control board for increased reliability, and the standard all steel and aluminum construction the TAL-610R will give you the quality product you have come to expect from TAKE-A-LABEL, Inc.

## **Standard Features:**

- 3" Expanding Mandrel
- Inside and Outside Roll Guides
- Durable All Steel Frame with Powder Coat Finish
- Label Roll Diameter up to 12"
- Made in the USA
- 6.5" Web Capacity
- Web Speed up to 25 IPS