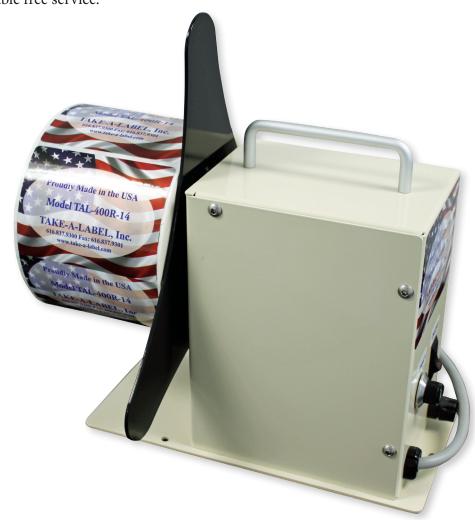

## MODEL TAL-400R

Rewinder

## **Providing Economical Solutions in Label Rewinding**

TAL-400R will work with almost any label printer. Automatically winding up label stock as it is provided. The TAL-400R can also be used as a stand alone rewind system for rewinding pre-printed labels. This unit is shipped ready to work. Using all steel frame construction and a high torque DC motor the simple to use TAL- 400R will provide years of trouble free service.

## **Standard Features:**

- Label Roll Diameter up to 10"
- Inside Roll Guide
- Durable All Steel Frame with Powder Coat Finish
- 3" Core
- Adjustable Torque Switch
- 4.5" Web Capacity
- Web Speed up to 12IPS