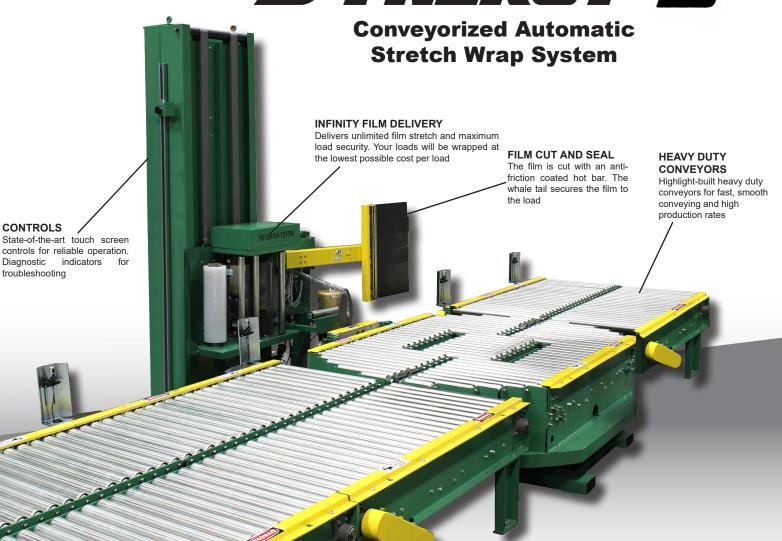

# **HIGHLIGHTS**

- » Infinity Film Delivery provides digital control of film stretch on the load and at the pallet/ load interface, increasing load security and film savings
- » Heavy Duty conveyor provides fully automatic and hands free operation, as well as increased production capabilities
- » Allen-Bradley components ensure reliability and durability, as well as complete control over every aspect of your stretch wrapping needs

# **Heavy Duty**

All-steel construction and *over-engineered* design make the Synergy 5 durable and reliable for decades of use.

Industries, provides two independent levels of pre-stretch: one for the bottom of the load, the other for the rest of the load. Infinity Film Delivery allows you to digitally set the two levels separately for differences in your pallet and load profile, and bring the film to its optimum level.

## **Fully Automatic Controls**

Automatic controls increase productivity and efficiency. Programmable settings allow for consistent wrapping from load to load. Independently programmable wrap recipes ensure each load is wrapped precisely.

### **Conveyor System**

Highlight-built heavy duty conveyors are perfectly integrated for precise and reliable function.