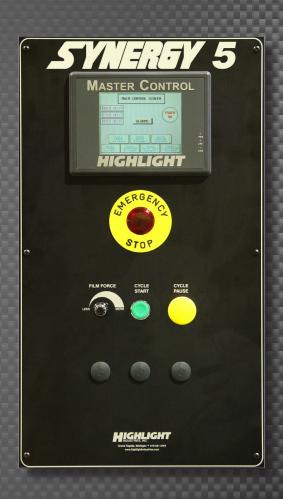

#### **CONTROL PANEL FEATURES**

- 10 Independently Programmable Wrap Recipes
- · Top and Bottom Counters
- · Emergency Stop Push/Pull
- · Start/Ready
- · Cycle Interrupt or Pause
- Conveyor Forward/Reverse Selector

- Film Elevator Spiral Speed Dial
- Film Elevator Up/Down Selector
- · Conveyors Jog Pushbutton
- Clamp Open/Close
- · Film Cut Arm Extend/Retract
- Conveyor Jog
- · Manual/Auto Selector