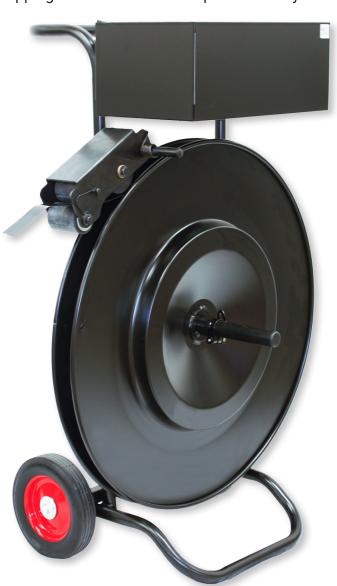

## **Ribbon-Wound Strapping Dispenser**

For Steel and Poly Dispensing

The EP-3340 Ribbon-Wound Strapping Dispenser is a mobile unit that can hold steel strapping, as well as poly strapping. The dispenser has a 16" core ID with a top tray for tool storage and 10" rubber tires. It's special brake allows for smooth dispensing of strapping and holds the end in place for easy access.

## Features:

- Ribbon wound
- Core ID: 16"
- Strap Range: up to 11/4"
- Quick load system
- Tool tray
- 10" rubber tires (pneumatic tires available by request)

P (847) 735-8105 | F (847) 735-8297 sales@encorepack.com | www.encorepack.com 201 Park Avenue, Lake Villa, IL 60046 P.O. Box 595, Winnetka, IL 60093 USA