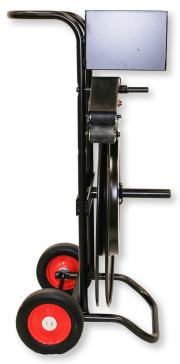

## **Ribbon-Wound Strapping Dispenser**

For Steel and Poly Dispensing

The EP-3340 Ribbon-Wound Strapping Dispenser is a mobile unit that can hold steel strapping, as well as poly strapping. The dispenser has a 16" core ID with a top tray for tool storage and 10" rubber tires. It's special brake allows for smooth dispensing of strapping and holds the end in place for easy access.

## Features:

- Ribbon wound
- Core ID: 16"
- Strap Range: up to 11/4"
- Quick load system
- Tool tray
- 10" rubber tires (pneumatic tires available by request)

P (847) 735-8105 | F (847) 735-8297 sales@encorepack.com | www.encorepack.com 201 Park Avenue, Lake Villa, IL 60046 P.O. Box 595, Winnetka, IL 60093 USA