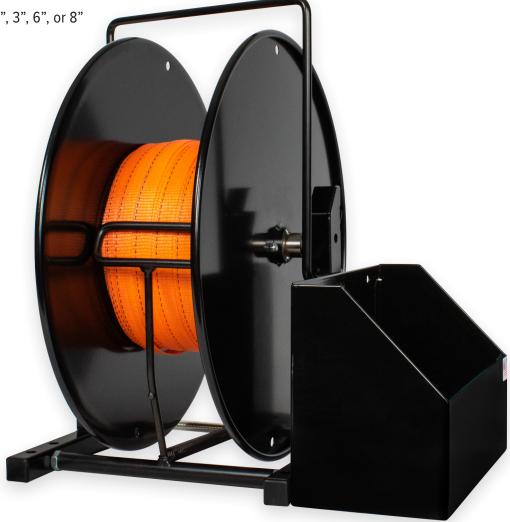

## **EP-3025-NZ**Mobile Floor Cord Strapping Dispenser (NZ Version)

## Cord Strapping for Anywhere!

Built from solid steel, the EP-3025-NZ Mobile Floor Cord Strapping Dispenser (NZ Version) can manually dispense a cord strap roll up to 8" in face width. It is a great addition to a small strapping station as it can be mounted to a table, floor, or wall. The additional storage tray is handy for additional tools on the go.

## Features:

• Disk insert option for Core ID: 11/2", 3", 6", or 8"

• Face Width: up to 8"

• Disk Size: 18"

• Table, floor, or bench mountable (Includes spin nut & flanges)

Additional storage tray